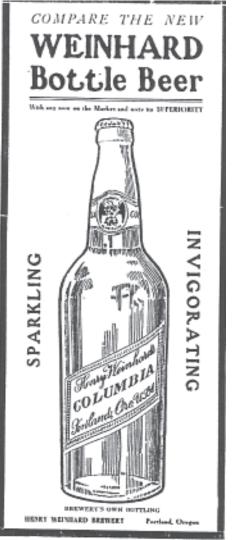

In 1897 Elias Merc acquired the plant and changed the name to Medford Brewing Company.

In 1902 the brewery was sold to Henry Weinhard, the Portland beer baron. He closed the brewing operation and used the facilities to produce ice and for storage and distribution of his Portland brewed beer. It was known as The Medford Agency, Henry Weinhard Company of Portland.