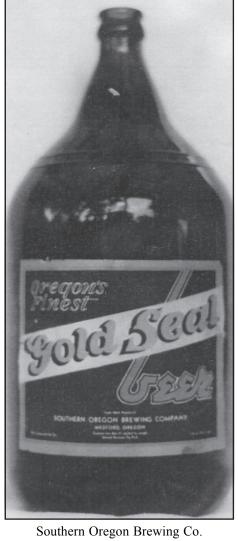

Its new name was Southern Oregon Brewing Company Inc. The brands were Gold Seal, Gold Seal Bock and Old Rogue Lager.

BEER AND ICE DEPOT

Pure Distilled Water Ice

1913

Portland Automobile Club Tour Book, AAA, 1911

Southern Oregon Brewing Co., 1933-1938

In 1938 the name changed to A-One Brewing Company with the brands A-1 Beer and Old King Cole. A-1 soda was also bottled at the plant. Bill Chrysler was named general manager. In 1945, with Bill Chrysler still in charge, the name was changed again to Chrystal Beer. Mission Orange and Clicquot Club sodas were bottled as well as beer. The business ended in 1947. Today only the front steps and part of the foundation remain as the property is now a plumbing supply store and storage lot.