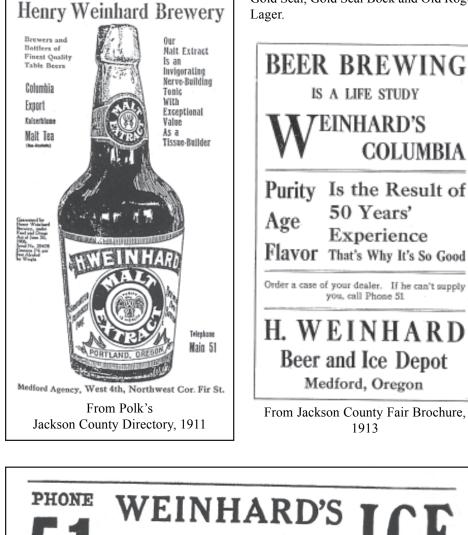

In 1897 Elias Merc acquired the plant and changed the name to Medford Brewing Company.

In 1902 the brewery was sold to Henry Weinhard, the Portland beer baron. He closed the brewing operation and used the facilities to produce ice and for storage and distribution of his Portland brewed beer. It was known as The Medford Agency, Henry Weinhard Company of Portland.

Its new name was Southern Oregon Brewing Company Inc. The brands were Gold Seal, Gold Seal Bock and Old Rogue Lager.

BEER AND ICE DEPOT

Pure Distilled Water Ice

1913

Portland Automobile Club Tour Book, AAA, 1911