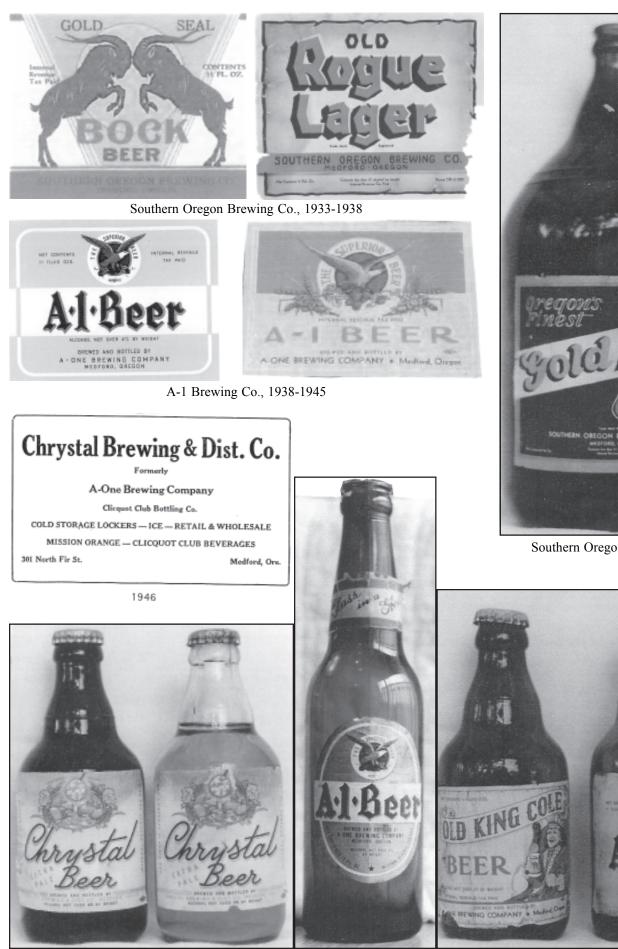

Its new name was Southern Oregon Brewing Company Inc. The brands were Gold Seal, Gold Seal Bock and Old Rogue Lager.

BEER AND ICE DEPOT

Pure Distilled Water Ice

1913

Portland Automobile Club Tour Book, AAA, 1911

Southern Oregon Brewing Co., 1933-1938

In 1938 the name changed to A-One Brewing Company with the brands A-1 Beer and Old King Cole. A-1 soda was also bottled at the plant. Bill Chrysler was named general manager. In 1945, with Bill Chrysler still in charge, the name was changed again to Chrystal Beer. Mission Orange and Clicquot Club sodas were bottled as well as beer. The business ended in 1947. Today only the front steps and part of the foundation remain as the property is now a plumbing supply store and storage lot.

| BREWERS AND AGENTS                                                                                                                                                                                                                                                                                                                                                                                                                                                                                                                                                                                                                                                                                                                                                                                                                                                                                                                                                                                                                                                                                                                                                                                                                                                                                             |                             |
|----------------------------------------------------------------------------------------------------------------------------------------------------------------------------------------------------------------------------------------------------------------------------------------------------------------------------------------------------------------------------------------------------------------------------------------------------------------------------------------------------------------------------------------------------------------------------------------------------------------------------------------------------------------------------------------------------------------------------------------------------------------------------------------------------------------------------------------------------------------------------------------------------------------------------------------------------------------------------------------------------------------------------------------------------------------------------------------------------------------------------------------------------------------------------------------------------------------------------------------------------------------------------------------------------------------|-----------------------------|
| MEDFORD<br>SOUTHERN OREGON BREWING,ICE,&COLD STOR<br>corner of 4th and F Street                                                                                                                                                                                                                                                                                                                                                                                                                                                                                                                                                                                                                                                                                                                                                                                                                                                                                                                                                                                                                                                                                                                                                                                                                                | AGE 1893-96                 |
| G.W. BLASFORD<br>Corner of 4th and F Street                                                                                                                                                                                                                                                                                                                                                                                                                                                                                                                                                                                                                                                                                                                                                                                                                                                                                                                                                                                                                                                                                                                                                                                                                                                                    | 1896-97                     |
| MEDFORD BREWING COMPANY<br>Corner of 4th and F Street, Phone 51                                                                                                                                                                                                                                                                                                                                                                                                                                                                                                                                                                                                                                                                                                                                                                                                                                                                                                                                                                                                                                                                                                                                                                                                                                                | 1897-1902 C                 |
| HENRY WEINHARD BEER AND ICE DEPOT<br>Corner of 4th and Fir, S.A. Kroschel, Ag                                                                                                                                                                                                                                                                                                                                                                                                                                                                                                                                                                                                                                                                                                                                                                                                                                                                                                                                                                                                                                                                                                                                                                                                                                  | 1902-1916<br>ent<br>1933-38 |
| SOUTHERN OREGON BREWING COMPANY, INC.<br>301 North Fir Street                                                                                                                                                                                                                                                                                                                                                                                                                                                                                                                                                                                                                                                                                                                                                                                                                                                                                                                                                                                                                                                                                                                                                                                                                                                  | 1933-38                     |
| A-1 BREWING COMPANY<br>301 North Fir Street                                                                                                                                                                                                                                                                                                                                                                                                                                                                                                                                                                                                                                                                                                                                                                                                                                                                                                                                                                                                                                                                                                                                                                                                                                                                    | 1938-45                     |
| CHRYSTAL BREWING AND DISTRIBUTING COMP.<br>301 North Fir Street                                                                                                                                                                                                                                                                                                                                                                                                                                                                                                                                                                                                                                                                                                                                                                                                                                                                                                                                                                                                                                                                                                                                                                                                                                                | ANY 1945-47                 |
| Image: Split scarce BIMAL amber/aqua split scarce BIMAL amber/aqua split scarce BIMAL amber/aqua split scarce BIMAL amber quart rare BIMAL q | er amber<br>pint pint       |