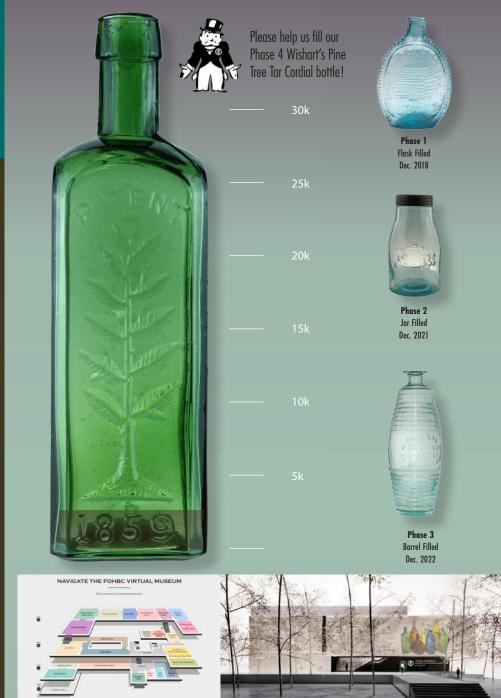

Two receipts for large orders of bottles from the Ricketts glasshouse for Swaim's Panacea. One dated July 1834, for 1,280 dozen, and one dated April 1842, for about 123 gross.

Please help us in our Phase 4 fundraising capital campaign to continue development of the FOHBC Virtual Museum. The FOHBC and the Virtual Museum team thank our many donors who have helped us raise over \$92,218 to date. We have \$27,976 in available funds to continue development to build our galleries, exhibition hall, research library and gift shop. Donations are tax deductible. All donors are listed on our Virtual Museum Recognition Wall.